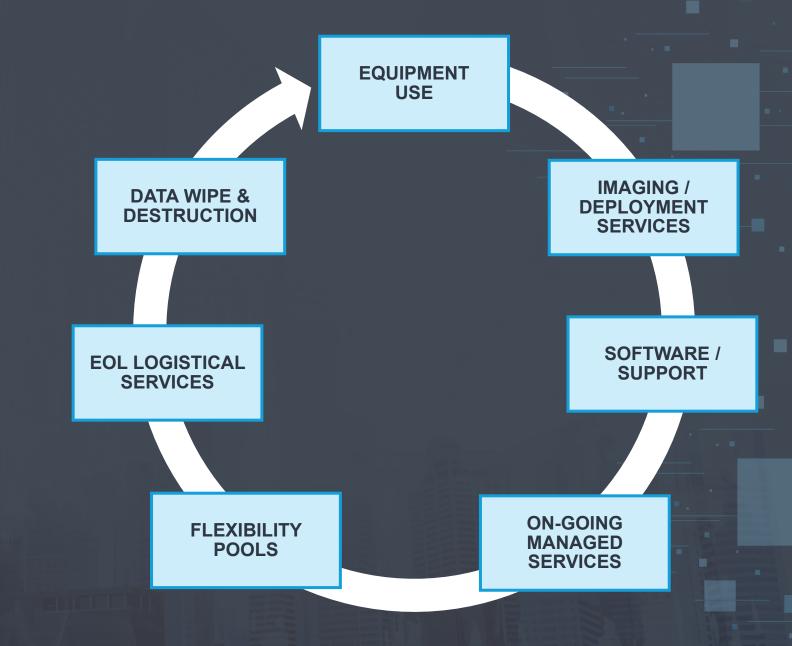

# OUR DEVICE-AS-A-SERVICE SOLUTION WILL ALLOW YOU TO:

- Have access to state-of-the-art technology to improve learning outcomes
- Free up IT resources to focus on more strategic initiatives
- Create a predictable budget and refresh plan
- Include various devices, software and services into one payment